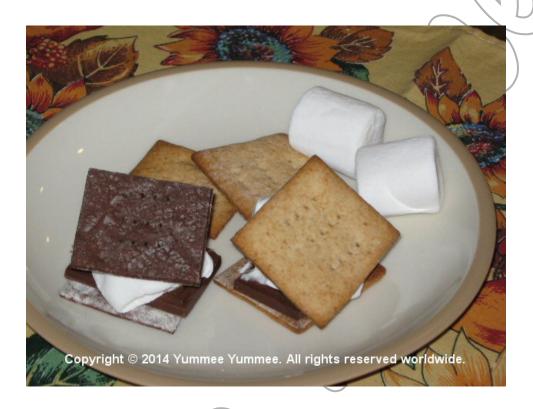

## S'mores

- 2 Yummee Yummee Graham Crackers or Chocolate Graham Crackers
- 2 milk chocolate squares from a 1.55 ounce milk chocolate candy bar
- 1 large marshmallow

**Prepare** Yummee Yummee Graham Crackers or Chocolate Graham Crackers. Cut into circles, squares, or other desired shapes. Follow recipe directions.

Place chocolate squares on top of one Graham Cracker.

Heat marshmallow until soft. Place marshmallow on top of chocolate and top with remaining Graham Cracker.

**Cook's Note:** Peanut butter or other nut butter may be added to S'mores. Spread peanut butter on Graham Cracker and top with chocolate squares. Follow recipe directions. For year-round S'mores, assemble S'mores with crackers, chocolate squares, and marshmallow. Place S'mores on a microwave-safe plate to heat. Cook in a microwave oven with a turntable, just until marshmallow is soft. Time will vary by microwave oven.